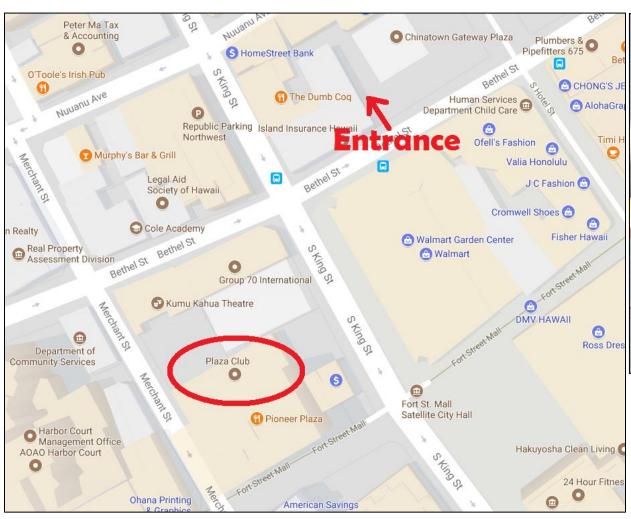

#### **Chinatown Municipal Garage on Bethel Street**

Entrance on Bethel St, between King St and Hotel St.