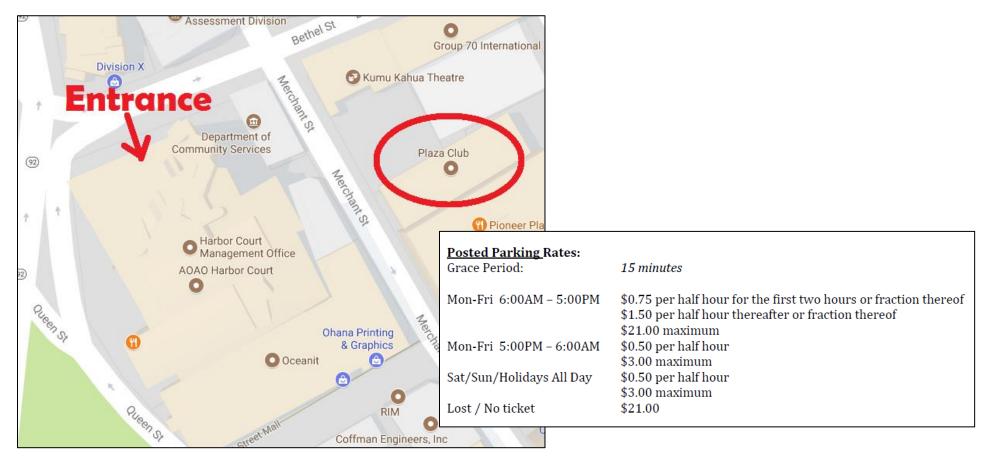

## **Harbor Court Garage**

Entrance on Bethel St, between Queen St and Merchant St.