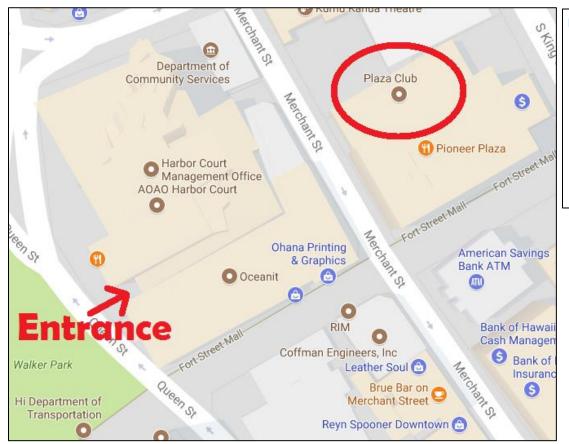

## **Harbor Court Garage**

Entrance on Bethel St, between Queen St and Merchant St.

#### **Pioneer Plaza Garage**

Entrance on Merchant St, between Bethel St and Bishop St.