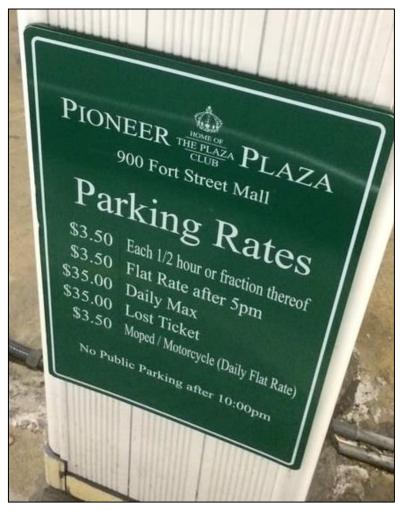

#### **Pioneer Plaza Garage**

Entrance on Merchant St, between Bethel St and Bishop St.