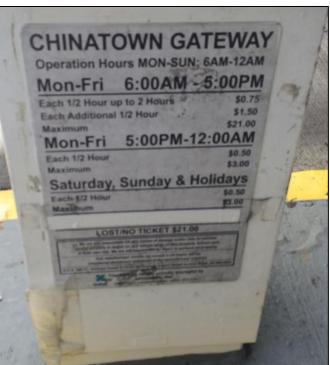

#### **Chinatown Municipal Garage on Bethel Street**

Entrance on Bethel St, between King St and Hotel St.

### **Queen Street Garage**

Entrance on Queen St, between Ala Moana Blvd and Bishop St.

| Rates                                   |        |
|-----------------------------------------|--------|
| 30 Min<br>for 1st 2 Hours               | \$0.75 |
| 30 Min<br>after 1st 2 Hours             | \$1.50 |
| 30 Min<br>after 5pm                     | \$.50  |
| MC/Visa, Debit card, Bills, Amex, Coins |        |