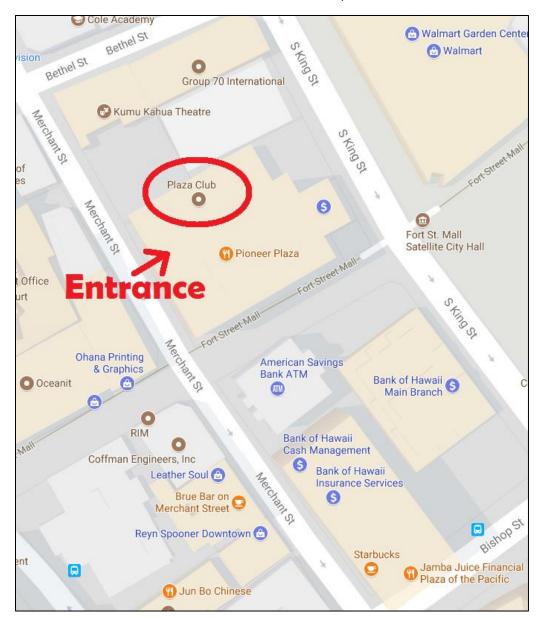

#### **Pioneer Plaza Garage**

Entrance on Merchant St, between Bethel St and Bishop St.